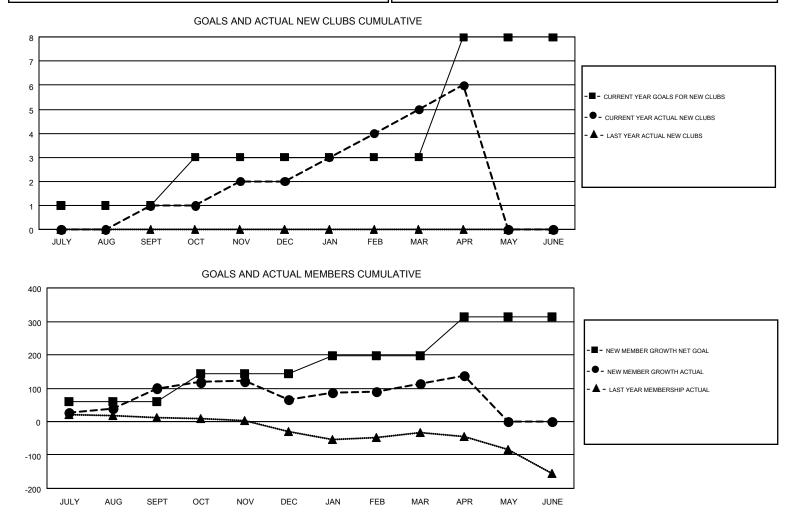

## GMT: MIKE NEWLANDS

| GMT | CA   | 6-Afr      |
|-----|------|------------|
| OWN | 0, ( | $0^{-1}$ m |

Results as of: 4/30/2017

| Clubs                 |               |           |               | Members<br>RESULTS FOR 2016-2017 |                                                                |                                                              |                                                    |  |
|-----------------------|---------------|-----------|---------------|----------------------------------|----------------------------------------------------------------|--------------------------------------------------------------|----------------------------------------------------|--|
| RESULTS FOR 2016-2017 |               |           |               |                                  |                                                                |                                                              |                                                    |  |
| QUARTER               | NEW CLUB GOAL | NEW CLUBS | DROPPED CLUBS | QUARTER                          | NEW MEMBER GROWTH<br>NET GOAL (not reinstated<br>or transfers) | NEW MEMBER<br>GROWTH ACTUAL (not<br>reinstated or transfers) | DROPPED<br>MEMBERS ACTUAL<br>(including transfers) |  |
| JULY/AUG/SEPT         | 1             | 1         | 1             | JULY/AUG/SEPT                    | 59                                                             | 150                                                          | 50                                                 |  |
| OCT/NOV/DEC           | 2             | 1         | 0             | OCT/NOV/DEC                      | 84                                                             | 112                                                          | 145                                                |  |
| JAN/FEB/MAR           | 0             | 3         | 1             | JAN/FEB/MAR                      | 53                                                             | 152                                                          | 105                                                |  |
| APR/MAY/JUNE          | 5             | 1         | 0             | APR/MAY/JUNE                     | 117                                                            | 57                                                           | 33                                                 |  |